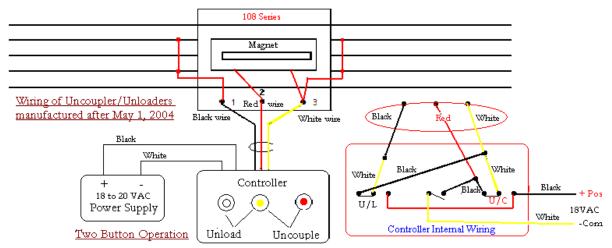

## GarGraves Uncoupler - Unloader

The controller may be used free standing or securing with screws provided Caution: Do not apply power to the uncoupler magnet for more than a few seconds at a time to prevent overheating of the magnet. The Lionel barrel car or Twin Bin dump car may be operated on the left end of this section as shown. If placed with a truck on each end, damage to the controller and/or the car could occur.

NOTE: YELLOW BUTTON MUST ALSO BE PUSHED ALONG WITH EITHER Uncouple or Unload Button to Operate

## GarGraves Uncoupler - Unloader

The controller may be used free standing or secured with screws provided Caution: Do not apply power to the uncoupler magnet for more than a few seconds at a time to prevent overheating of the magnet. The Lionel barrel car or Twin Bin dump car may be operated on the left end of this section as shown. If placed with a truck on each end, damage to the controller and/or the car could occur.